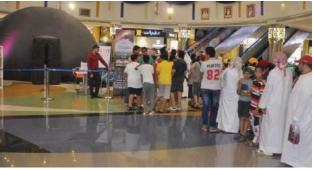

Nahtam's Planetarium will show a variety of stunning astronomy films from NASA (USA) using 360 full dome, digital projection with special sound effects to create a thrilling experience. Our well – designed exclusive dome (7m diameter x 4m height) can accommodate 25 children at a time.