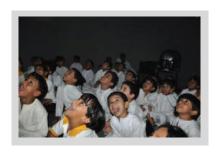

Nahtam's Planetarium will show a variety of stunning astronomy films from NASA (USA) using 360 full dome, digital projection with special sound effects to create a thrilling experience. Our well – designed exclusive dome (7m diameter x 4m height) can accommodate 25 children at a time.

# **Definition of the Program:**

- Children will be brief about the film before entering the Planetarium.
- o Children are not allowed to wear shoes inside the Planetarium.
- Foods and drinks are not allowed inside the Planetarium.