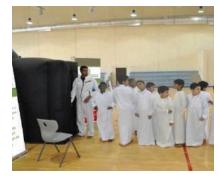

Nahtam's Planetarium will show a variety of stunning astronomy films from NASA (USA) using 360 full dome, digital projection with special sound effects to create a thrilling experience. Our well – designed exclusive dome (7m diameter x 4m height) can accommodate 25 children at a time.

# **Definition of the Program:**

- Children will be brief about the film before entering the Planetarium.
- o Children are not allowed to wear shoes inside the Planetarium.
- Foods and drinks are not allowed inside the Planetarium.