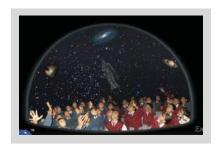

Nahtam's Planetarium will show a variety of stunning astronomy films from NASA (USA) using 360 full dome, digital projection with special sound effects to create a thrilling experience. Our well – designed exclusive dome (7m diameter x 4m height) can accommodate 25 children at a time.